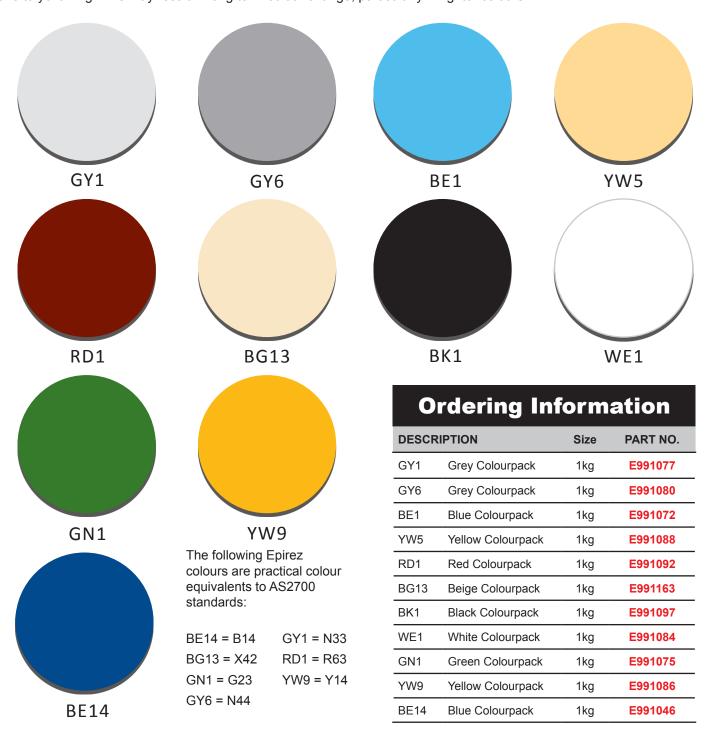

## Flooring System Colours

## DESCRIPTION

A blend of reactive pigments to produce a range of colour pastes for incorporation into Epirez Epoxy Flooring Products.

## EPIREZ SYSTEMS THAT UTILISE COLOURPACKS

Supatuff Floor Coating (FC), Supatuff Heavy Duty Epoxy Coating (HD), Supatuff Food Grade Finish (FG), Safe Step™ 550, Epoxy Self Levelling Binder (ESL) and Easifloor Binder (II)

## NOTE

Colours shown here are the closest approximation obtainable using modern printing techniques. The colour of the product will vary and final approval should be made with the actual product. You are also reminded that colour variation from batch to batch and from product to product are possible and should be taken into account. Epoxy systems, when exposed to light, are prone to yellowing. This may result in long term colour change, particularly in lighter colours.